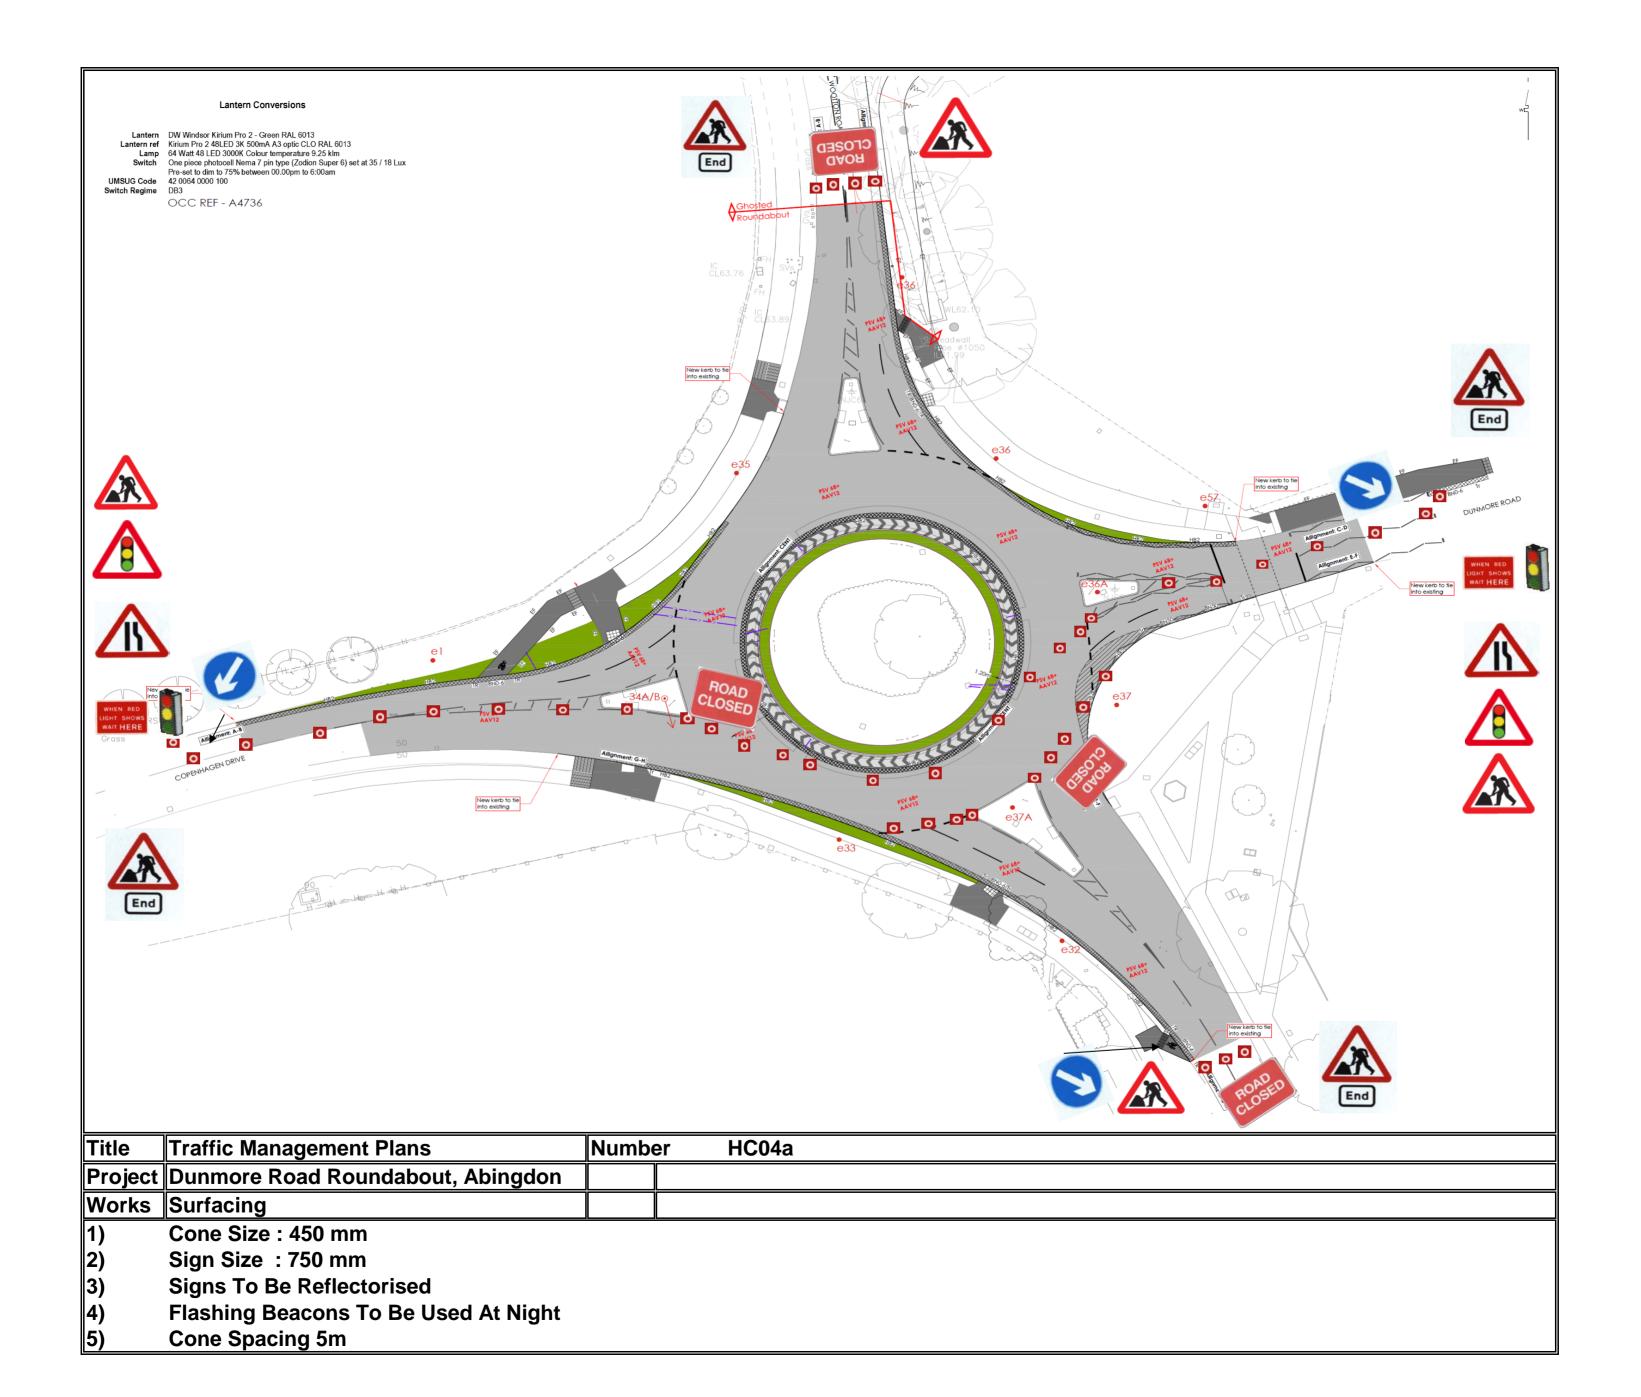

| Tit | le    | Traffic Management Plans           |          | Number      | HC 04        |                           |
|-----|-------|------------------------------------|----------|-------------|--------------|---------------------------|
| Pr  | oject | Wootton Road                       |          |             |              |                           |
| W   | orks  | Road Closure Plan                  |          |             |              |                           |
| 1)  |       | Cone Size : 450 mm 2)              | Sign Siz | ze : 750 mn | n 3)         | Signs To Be Reflectorised |
| 4)  |       | Steady Beacons To Be Used At Night |          | 5) Con-     | e Spacing 5m | m                         |