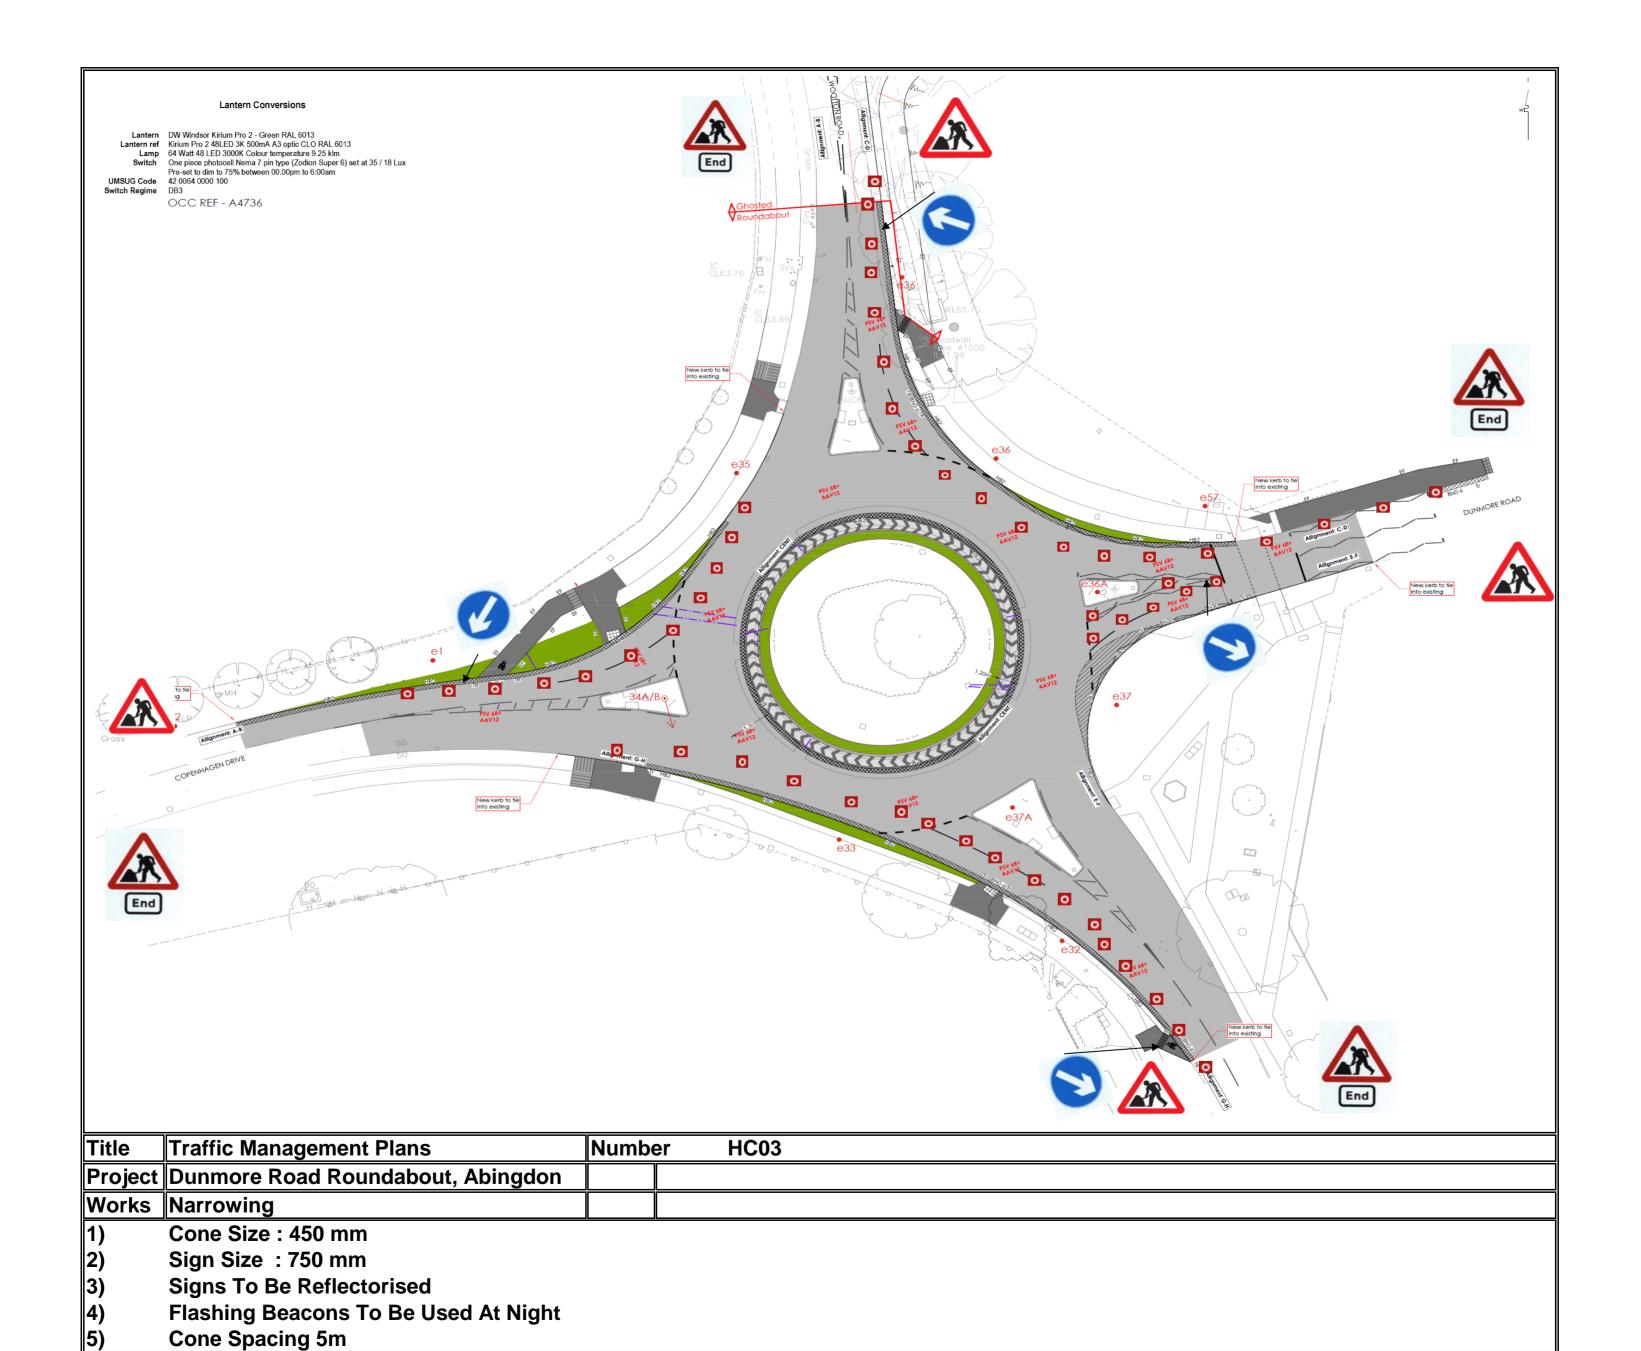

| Cone Size : 450 mm                   |  |  |  |  |  |  |
| 2)    | Sign Size : 750 mm                   |  |  |  |  |  |  |
| 3)    | Signs To Be Reflectorised            |  |  |  |  |  |  |
| 4)    | Flashing Beacons To Be Used At Night |  |  |  |  |  |  |
| 5)    | Cone Spacing 5m                      |  |  |  |  |  |  |



| Works | Paving to Centre                     |  |  |  |  |  |  |
|-------|--------------------------------------|--|--|--|--|--|--|
| 1)    | Cone Size : 450 mm                   |  |  |  |  |  |  |
| 2)    | Sign Size: 750 mm                    |  |  |  |  |  |  |
| 3)    | Signs To Be Reflectorised            |  |  |  |  |  |  |
|       | Flashing Beacons To Be Used At Night |  |  |  |  |  |  |
| 5)    | Cone Spacing 5m                      |  |  |  |  |  |  |









| Tit | le    | Traffic Management Plans           |          | Number      | HC 04        |                           |
|-----|-------|------------------------------------|----------|-------------|--------------|---------------------------|
| Pr  | oject | Wootton Road                       |          |             |              |                           |
| W   | orks  | Road Closure Plan                  |          |             |              |                           |
| 1)  |       | Cone Size : 450 mm 2)              | Sign Siz | ze : 750 mn | n 3)         | Signs To Be Reflectorised |
| 4)  |       | Steady Beacons To Be Used At Night |          | 5) Con-     | e Spacing 5m | m                         |