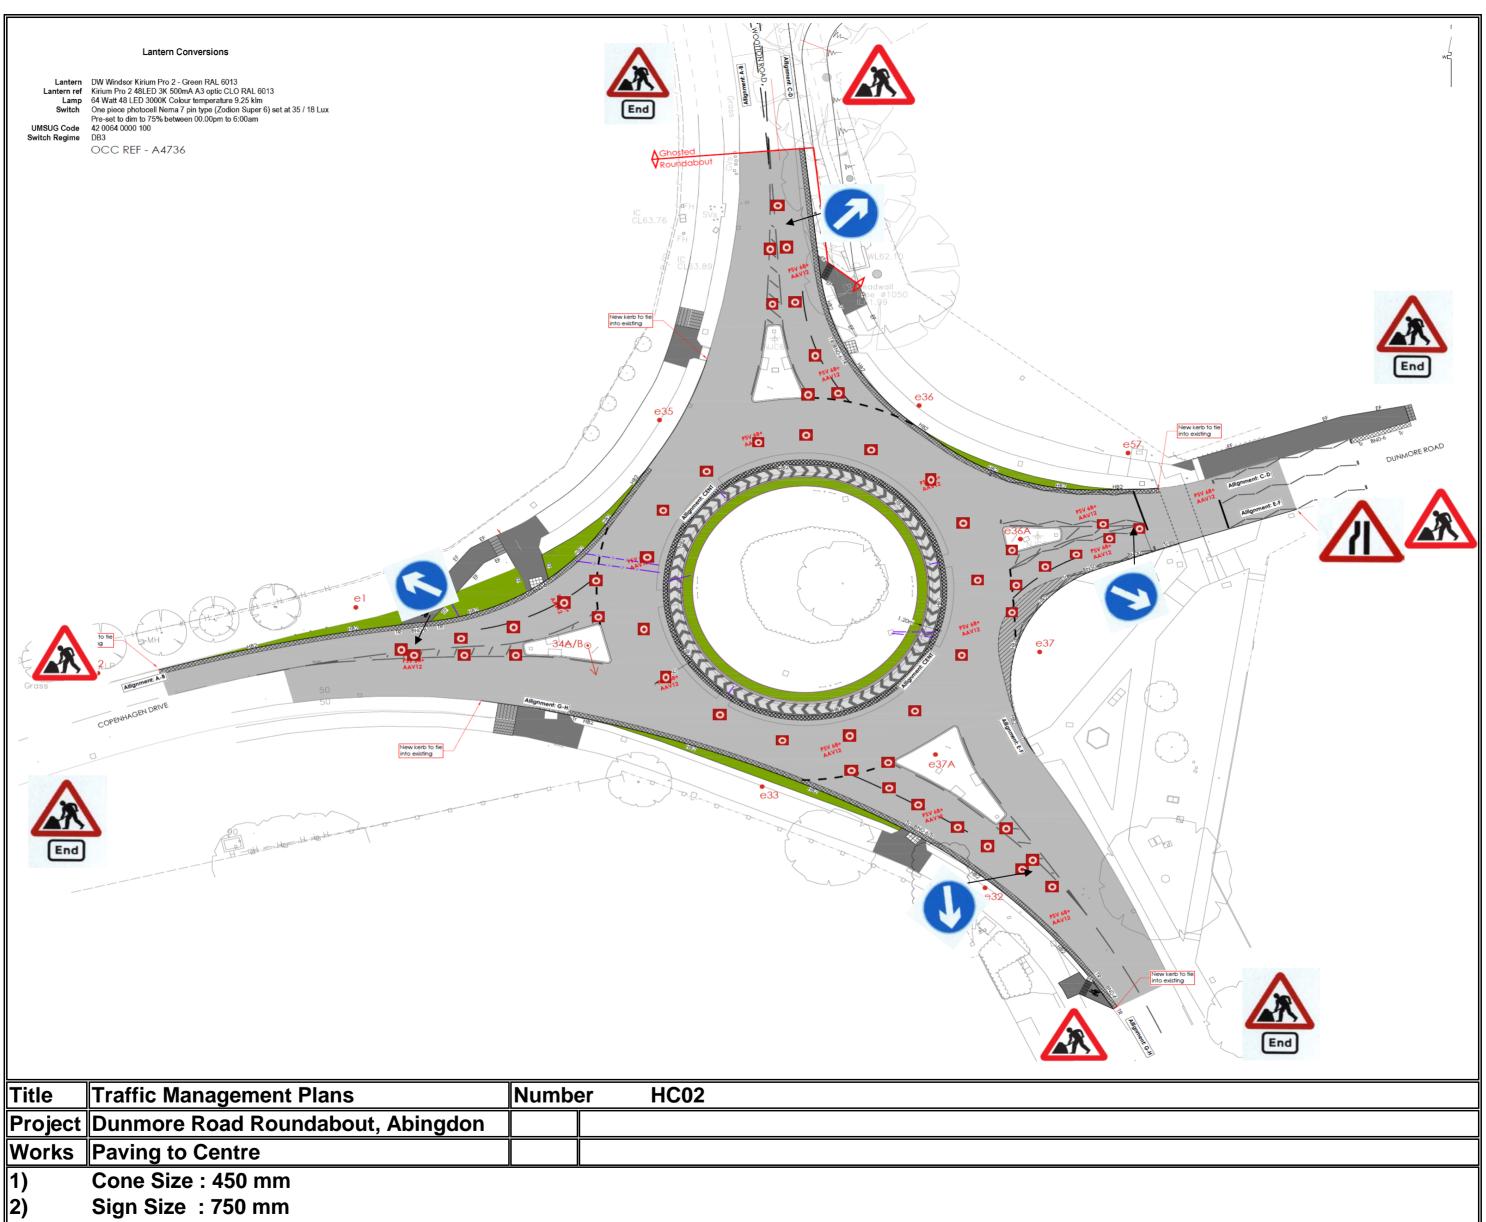

| Works | Paving to Centre                     |  |  |  |  |  |  |
|-------|--------------------------------------|--|--|--|--|--|--|
| 1)    | Cone Size : 450 mm                   |  |  |  |  |  |  |
| 2)    | Sign Size: 750 mm                    |  |  |  |  |  |  |
| 3)    | Signs To Be Reflectorised            |  |  |  |  |  |  |
|       | Flashing Beacons To Be Used At Night |  |  |  |  |  |  |
| 5)    | Cone Spacing 5m                      |  |  |  |  |  |  |