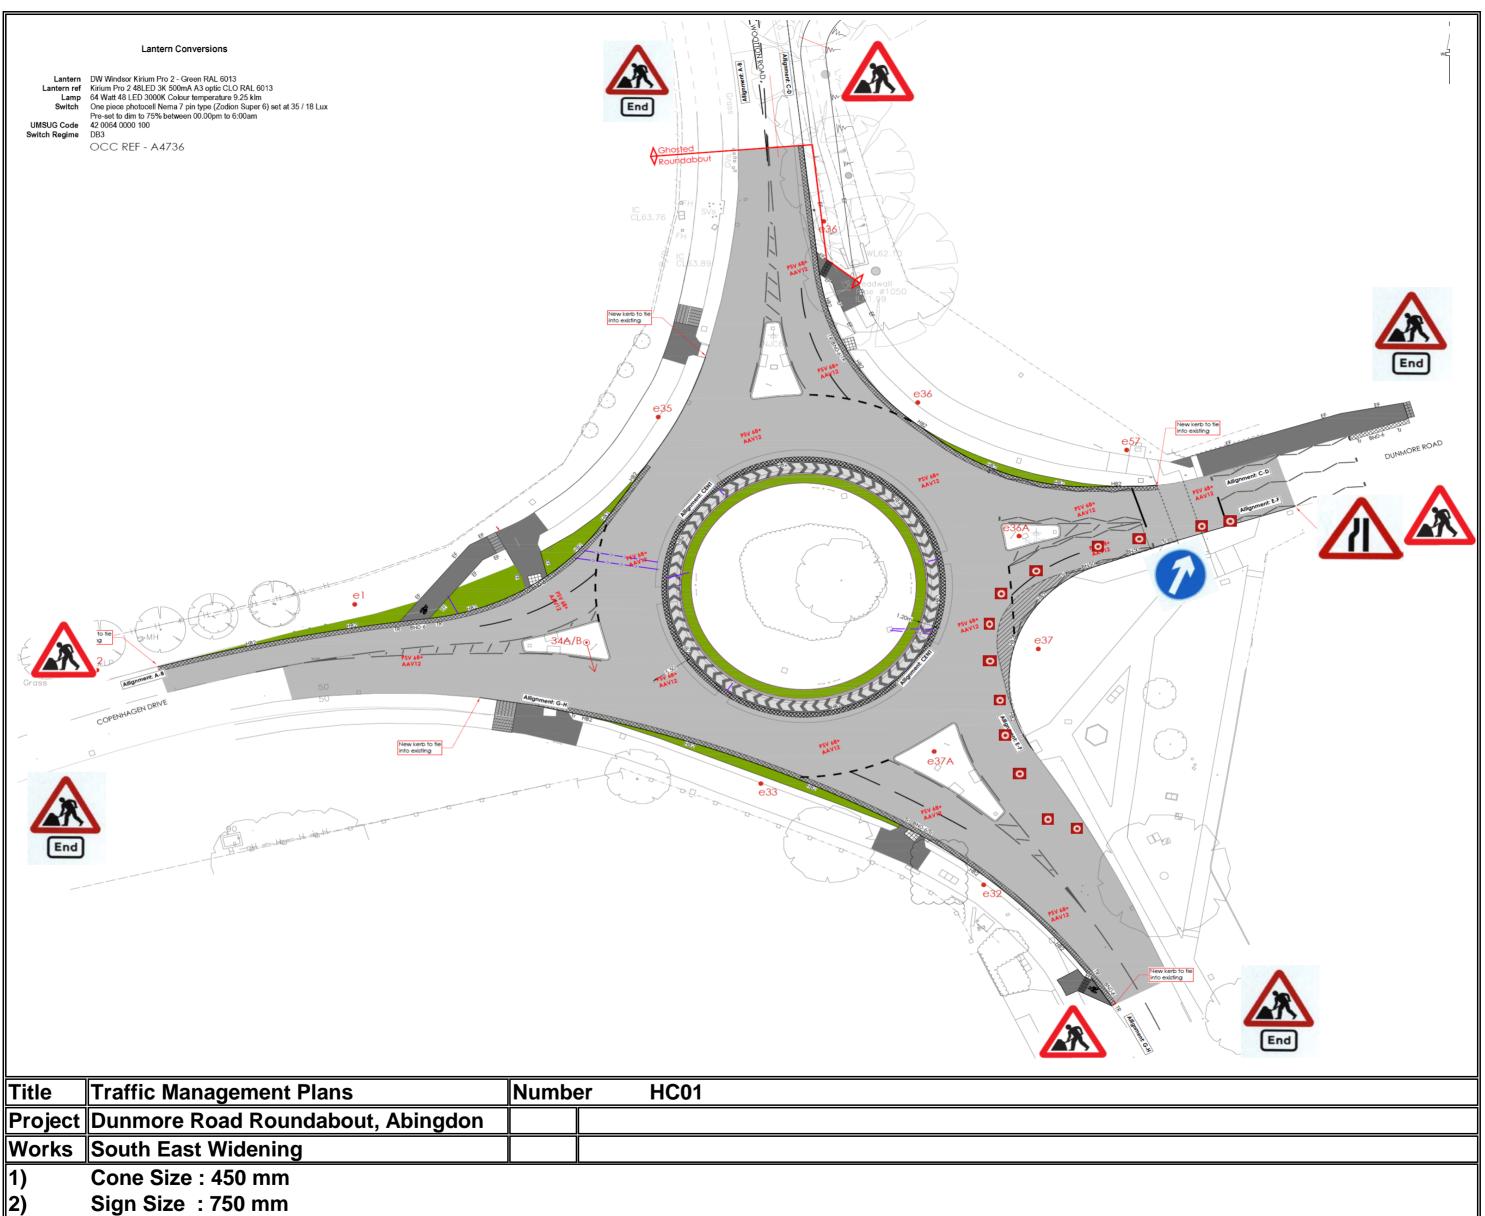

| Works | South East Widening                  |  |  |  |  |  |  |
|-------|--------------------------------------|--|--|--|--|--|--|
| 1)    | Cone Size : 450 mm                   |  |  |  |  |  |  |
| 2)    | Sign Size : 750 mm                   |  |  |  |  |  |  |
| 3)    | Signs To Be Reflectorised            |  |  |  |  |  |  |
| 4)    | Flashing Beacons To Be Used At Night |  |  |  |  |  |  |
| 5)    | Cone Spacing 5m                      |  |  |  |  |  |  |