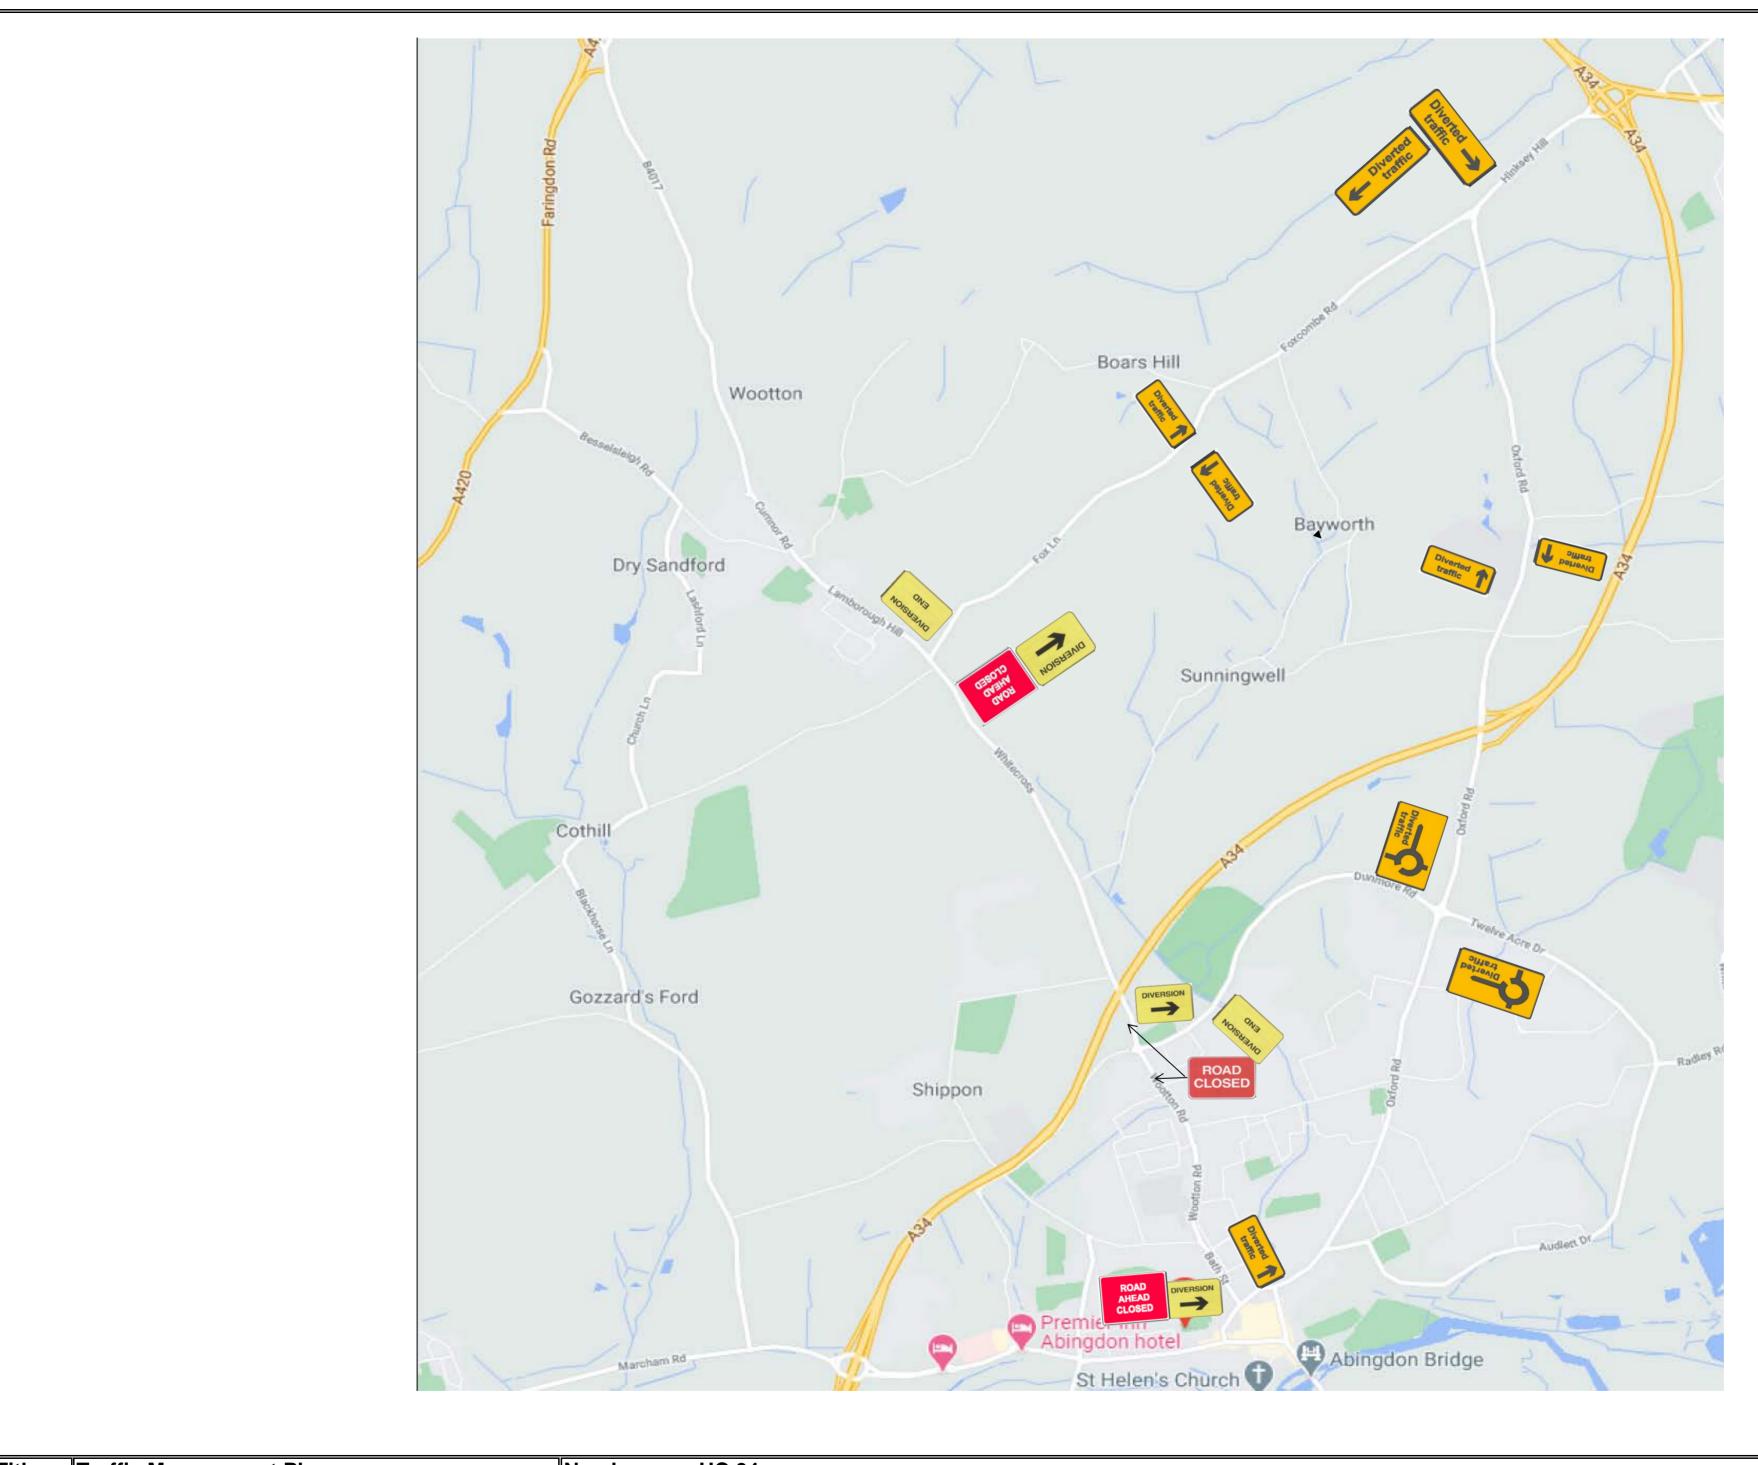

| Tit | le    | Traffic Management Plans           |          | Number      | HC 04        |                           |
|-----|-------|------------------------------------|----------|-------------|--------------|---------------------------|
| Pr  | oject | Wootton Road                       |          |             |              |                           |
| W   | orks  | Road Closure Plan                  |          |             |              |                           |
| 1)  |       | Cone Size : 450 mm 2)              | Sign Siz | ze : 750 mn | n 3)         | Signs To Be Reflectorised |
| 4)  |       | Steady Beacons To Be Used At Night |          | 5) Con-     | e Spacing 5m | m                         |