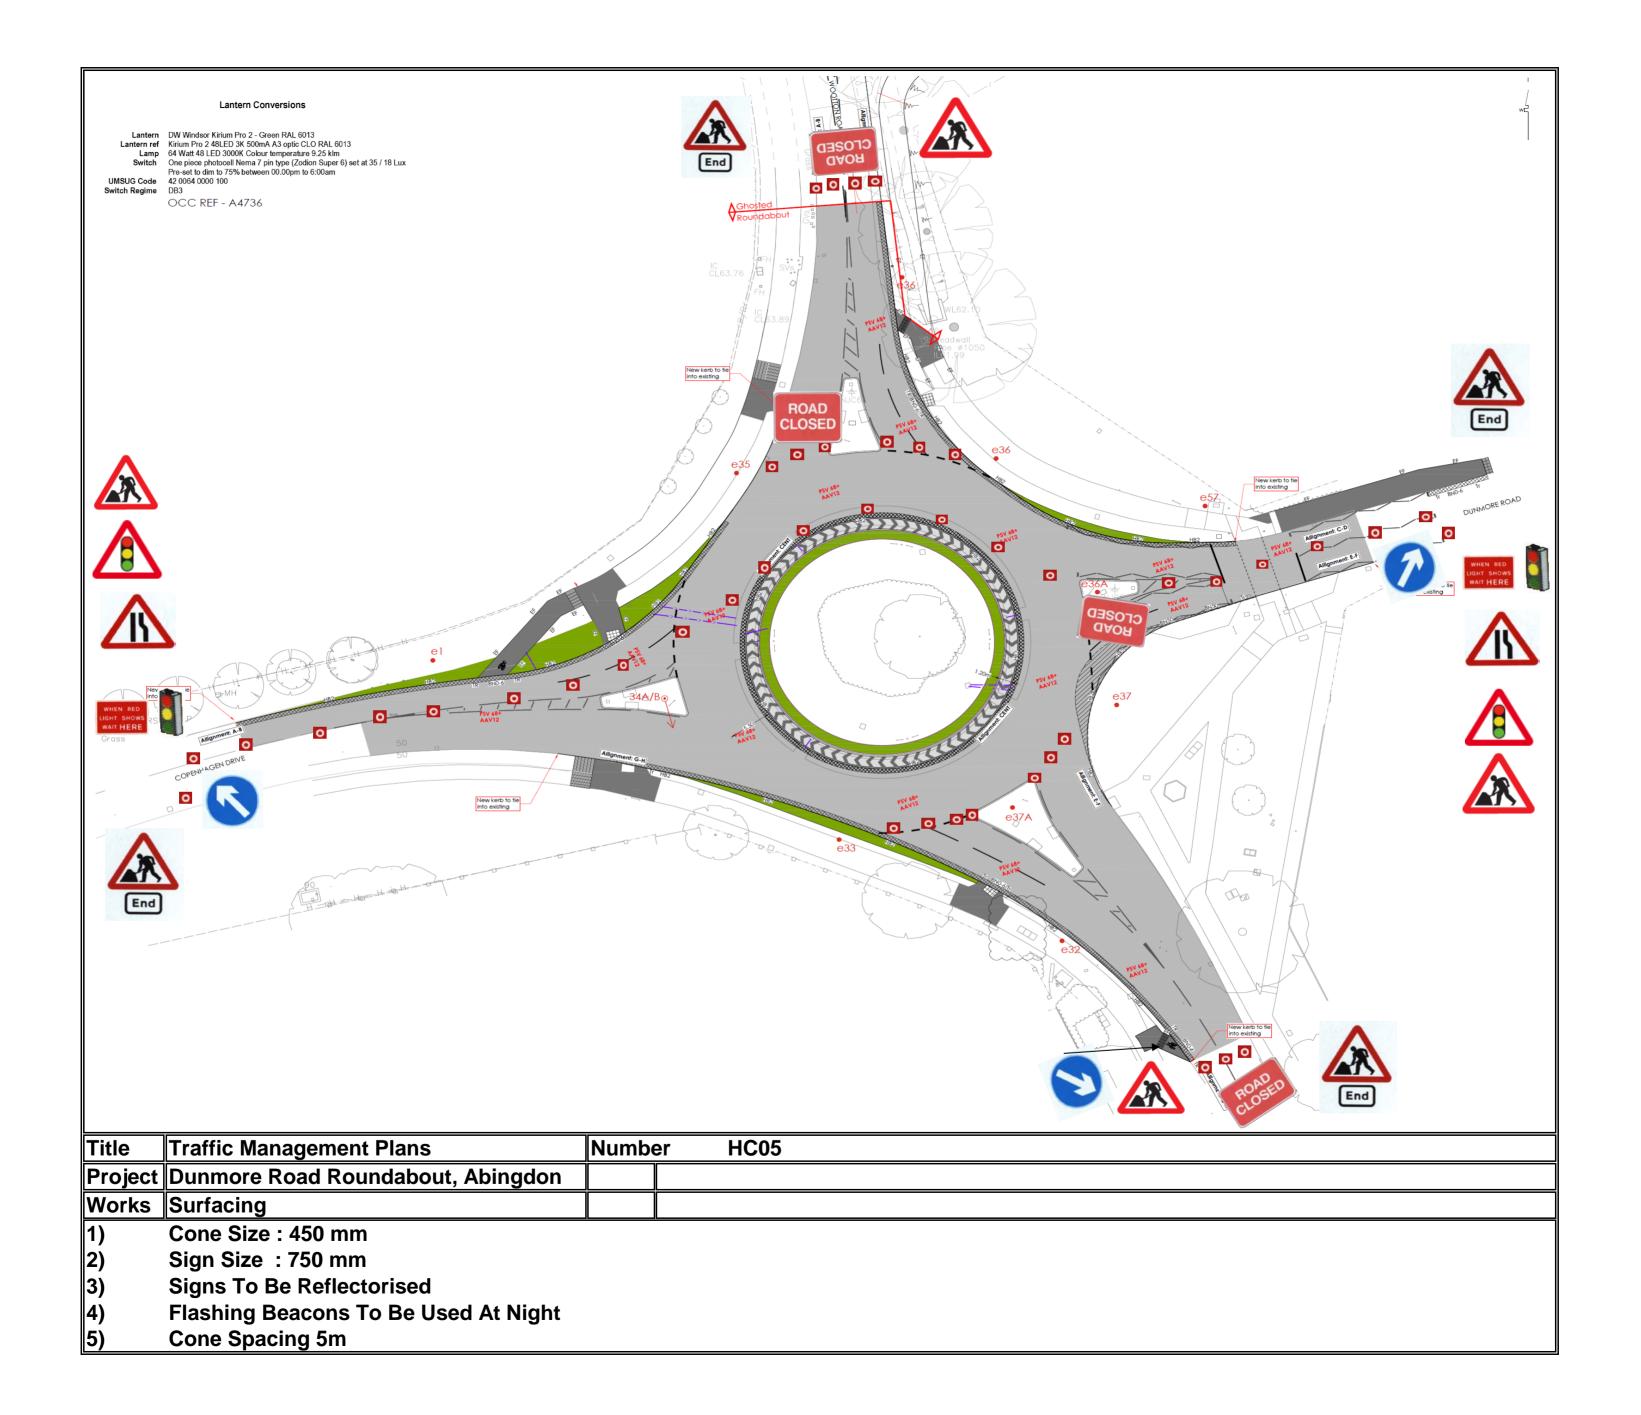

| Tit | le    | Traffic Management Plans           |          | Number      | HC 04        |                           |
|-----|-------|------------------------------------|----------|-------------|--------------|---------------------------|
| Pr  | oject | Wootton Road                       |          |             |              |                           |
| W   | orks  | Road Closure Plan                  |          |             |              |                           |
| 1)  |       | Cone Size : 450 mm 2)              | Sign Siz | ze : 750 mn | n 3)         | Signs To Be Reflectorised |
| 4)  |       | Steady Beacons To Be Used At Night |          | 5) Con-     | e Spacing 5m | m                         |